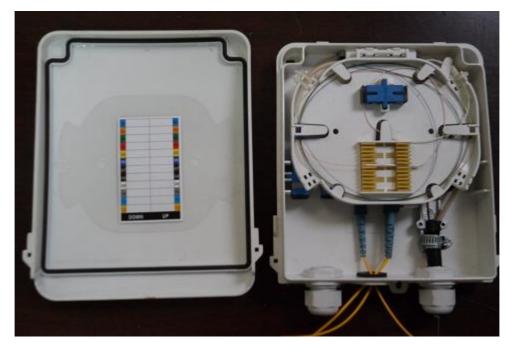

## **OFTB002** Plastic Fiber Optic Termination Box

The OFTB002 fiber optic termination box is light and compact. It is especially for connecting and protection for fiber cable of FTTH

It is IP65

It is easily to access the box by sliding shackle

It is applicable for outdoor cables or indoor soft cables

| Model no.                                                                                                                                                                              | Entry / Exit Ports | Max. No of Pigtail | Max No.<br>of adapter | Dimension<br>(Lx W x H) mm | Material |  |  |
|----------------------------------------------------------------------------------------------------------------------------------------------------------------------------------------|--------------------|--------------------|-----------------------|----------------------------|----------|--|--|
| OFTB 002                                                                                                                                                                               | 3                  | 8                  | 8                     | 210×175×50 mm              | ABS      |  |  |
| splice method:mechanical splice and heat shrinkingSplitter:available 1x4, 1x8 splitter as well as 2x4, 2x8, splitterApplication:indoor or outdoor wall-Mounting type or a desktop type |                    |                    |                       |                            |          |  |  |
| Accessories:<br>ordered in addition :adapter, pigtail, patch cord,PLC splitter                                                                                                         |                    |                    |                       |                            |          |  |  |