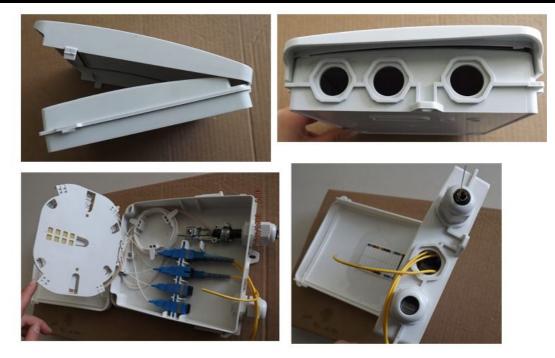

## **OFTB002** Plastic Fiber Optic Termination Box

The OFTB002 fiber optic termination box is light and compact. It is especially for connecting and protection for fiber cable of FTTH

It is IP65

It is easily to access the box by sliding shackle

It is applicable for outdoor cables or indoor soft cables

| Model no.                                                                                                                                                                              | Entry / Exit Ports | Max. No of Pigtail | Max No.<br>of adapter | Dimension<br>(Lx W x H) mm | Material |  |  |
|----------------------------------------------------------------------------------------------------------------------------------------------------------------------------------------|--------------------|--------------------|-----------------------|----------------------------|----------|--|--|
| OFTB 002                                                                                                                                                                               | 3                  | 8                  | 8                     | 210×175×50 mm              | ABS      |  |  |
| splice method:mechanical splice and heat shrinkingSplitter:available 1x4, 1x8 splitter as well as 2x4, 2x8, splitterApplication:indoor or outdoor wall-Mounting type or a desktop type |                    |                    |                       |                            |          |  |  |
| Accessories:<br>ordered in addition :adapter, pigtail, patch cord,PLC splitter                                                                                                         |                    |                    |                       |                            |          |  |  |