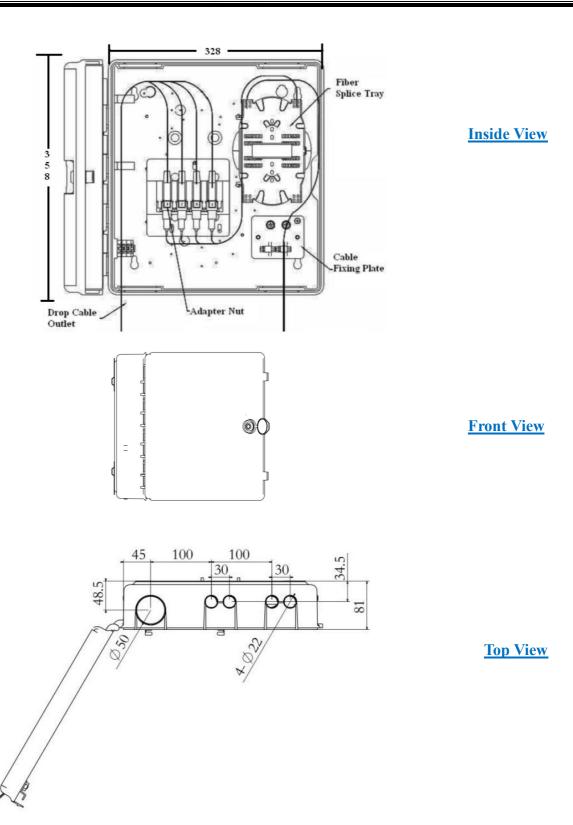

### **Detailed Product Description**

Its multi-layer design allows installers to access only the components necessary for initial installation of subscriber turn-up. It can house the splitter and allows for pigtail splicing of distribution/drop cables as needed. Suitable for wall mounting or pole mounting application.

| Model No. | Entry Ports    | Exit Ports   | Max No. Pigtails | Dimension   | Material | IP |
|-----------|----------------|--------------|------------------|-------------|----------|----|
|           |                |              |                  | (LxWxH)mm   |          |    |
| GXF24SCH  | 4 pcs<br>22 mm | 1 pc<br>50mm | 24 pcs           | 358*328*110 | ABS      | 56 |
|           |                |              |                  |             |          |    |