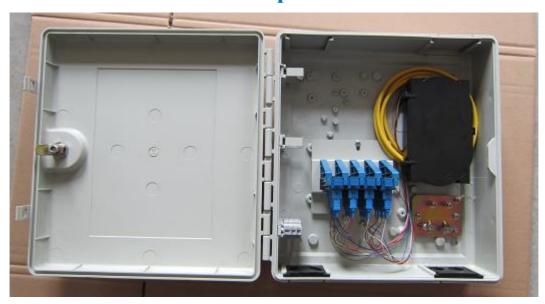

## **GXF24SCH Fiber Optic Distribution Box**

### **Detailed Product Description**

Its multi-layer design allows installers to access only the components necessary for initial installation of subscriber turn-up. It can house the splitter and allows for pigtail splicing of distribution/drop cables as needed. Suitable for wall mounting or pole mounting application.

### **Application:**

**GXF24SCH** series Fiber Optic Distribution Box is used in Optical Access Network, to splice, distribute and circle fibers. It can be used for Wall or Pole mounting, for both indoor and outdoor applications. It's also available for FTTH, FTTB, FTTC Telecommunication Network, CATV, Local Area Network, etc.

#### **Features**

- Excellent performance of water-proof, moisture resistance, aging resistance.
- IP: 56
- It can be used to splice, store of extra cable length, distribute fibers and drop cable.
- Available for Plug-in Splitter can be take out and middle tray can be turned over easily when install.