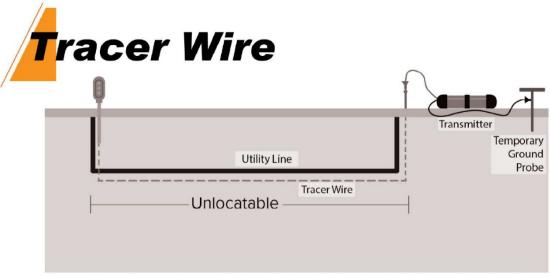

### **Technical Sheet**

Tracer wire not properly grounded results in a missing signal and incomplete circuit.

CCS tracer wire is consist of a solid copper clad steel (CCS) conductor of 8-14 AWG with 30/45 mil thick, high density polyethylene (HDPE) insulation which rated for 30-600 volts. Insulation is RoHS compliant and cable is CE certified.

CCS tracer wire is used in the detection of underground piping and other underground utility installations.

We specialized in developing and manufacturing bimetallic wire material for Power, Automotive, Telecommunication, Railway, Military, & Aerospace industries.