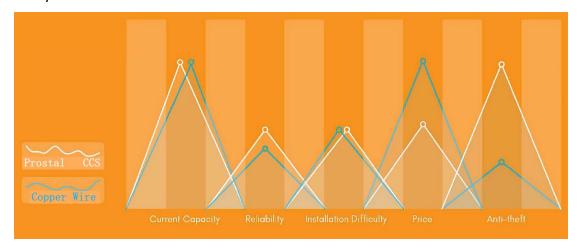

# Features of Copper Clad Steel Wire (CCS Wire):

**High intensity:** it is 2 times than pure copper wire that is if the tensile strength of pure copper wire is about 215 to 265 Mpa, then CCS can reach 430 to 530 Mpa.

**Light weight**: lighter 13% than pure copper wire. Under the same wire size and weight, its length is 1.13 times than that of pure copper wire. So buying 1 ton CCS wire is the same as buying 1.13 tons of pure copper wire.

**Saving cost:** CCS wire price is just 35% of that of pure copper wire and its appearance quality is the same with pure copper wire. Reducing greatly the production cost while guaranteeing the same quality as well as pure copper wire.