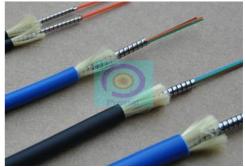

## PLA-XX Armored Fiber Optics Pigtails / Patchcords

#### **Main Features**

- Armored cable
- Excellent Insertion Loss
- Low back reflection Loss
- Environmentally Stable
- Upto 24F per cable
- Durability (after 500 matings): ≤ 0.2dB max increase, for Insertion Loss
- Custom defined specification available