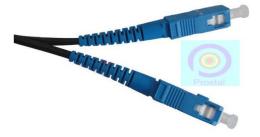

## PLA-XX Armored Fiber Optics Pigtails / Patchcords

#### **Main Features**

- Armored cable
- Excellent Insertion Loss
- Low back reflection Loss
- Environmentally Stable
- Upto 24F per cable
- Durability (after 500 matings): ≤ 0.2dB max increase, for Insertion Loss
- Custom defined specification available