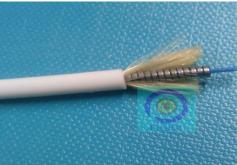

## PLA-XX Armored Fiber Optics Pigtails / Patchcords

#### **Main Features**

- Armored cable
- Excellent Insertion Loss
- Low back reflection Loss
- Environmentally Stable
- Upto 24F per cable
- Durability (after 500 matings): ≤ 0.2dB max increase, for Insertion Loss
- Custom defined specification available