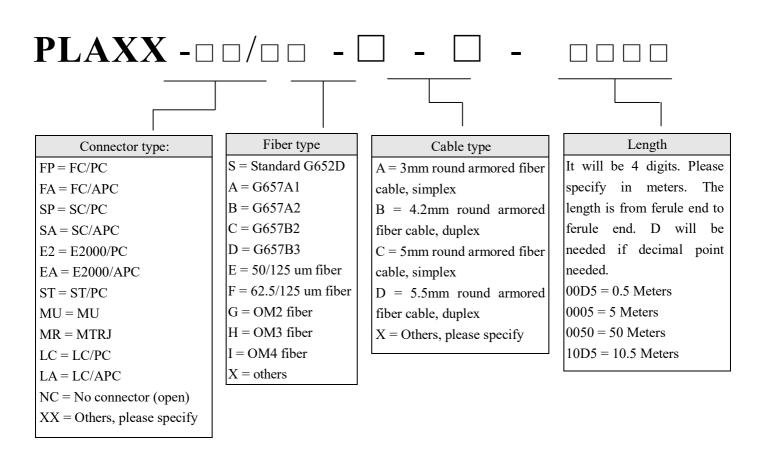

------|----------------------------|------|-----|------------|-----|
| Grade                             | U                          | S    | Α   | Н          | S   |
| Maximum Insertion Loss (dB)       | 0.15                       | 0.15 | 0.3 | 0.3        | 0.5 |
| Minimum Return Loss (dB)          | 50                         | 48   | 65  | -          | -   |
| <b>Operating Temperature (°C)</b> | -20~+70                    |      |     |            |     |
| Fiber Length                      | Ferrule end to ferrule end |      |     |            |     |



# **Prostal Limited.**

1F., No.40, Aly. 22, Ln. 143, Ruiping Rd., Yangmei Disty, Taoyuan City 32658, Taiwan TEL: +886-3-4828372 Fax: +886-3-4828377

URL: www.prostal.com.tw E-MAIL: joan@prostal.com.tw

### **Ordering Information**