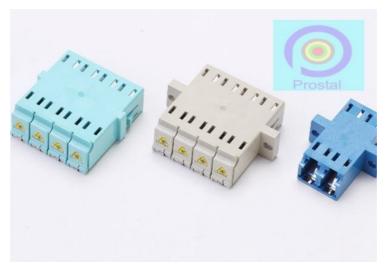

# LC adaptors with auto shutter

To protect people from dangerous Laser, Prostal design and supply fiber optics adaptors with auto shutter. LC adaptors with auto shutter use SC adaptor foot print.

#### **Features:**

- ♦ Auto shutter options: external auto shutter door and internal auto shutter metal plate
- ♦ Option to with flanges or without flange
- ♦ Diversity: Many colors are available, include: blue, green, black, aqua, beige, and magenta.
- ♦ High reliability: the assembly is done in factory, 100% tests before shipment.
- ♦ Complies with GR-326-CORE and RoHS.