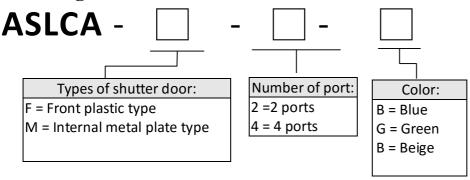

om.tw

# LC adaptors with auto shutter

To protect people from dangerous Laser, Prostal design and supply fiber optics adaptors with auto shutter. LC adaptors with auto shutter use SC adaptor foot print.



#### **Features:**

- ♦ Auto shutter options: external auto shutter door and internal auto shutter metal plate
- ♦ Option to with flanges or without flange
- ♦ Diversity: Many colors are available, include: blue, green, black, aqua, beige, and magenta.
- ♦ High reliability: the assembly is done in factory, 100% tests before shipment.
- ♦ Complies with GR-326-CORE and RoHS.

## **Performance specifications:**

Sleeve material: Ceramic Typical Insertion Loss: 0.1dB

Maximum Insertion Loss: 0.3dB

Operating temperature: -40~75°C

Storage Temperature: -55~85°C

## **Ordering Information**



Prostal Limited 1