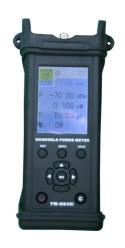

# YW-H640i Intelligent Optical Power Meter

#### General

YW-H640i Intelligent Optical Power Meter is the newly developed multi-functional power meter. It equips with wide angle detector and it significantly improves the stability and the reliability.